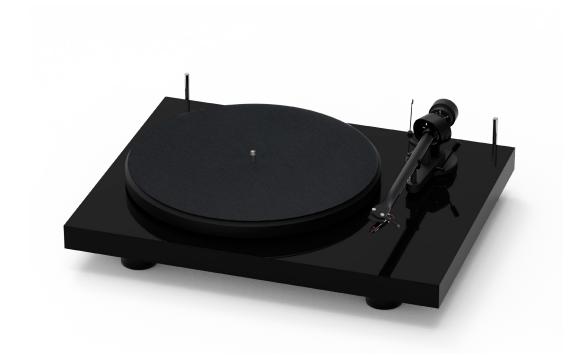

## **Debut III Phono SB**

Turntable with phono preamp & electronic speed change

MSRP 399 € (incl. VAT)

- 8,6" one-piece low resonance aluminium tonearm
- · Pre-adjusted Ortofon OM5e cartridge
- · built-in phono stage
- Electronic speed switch on the bottom (33/45 + 78 RPM)
- Precision belt drive with motor control
- · High quality MDF chassis in high gloss black
- · Semi-symmetrical phono cable with metal connectors
- · Gold plated RCA connectors
- · Dust cover & felt mat included
- · Handmade in Europe

High gloss:

Speed: 33, 45/(78) (electronic speed change)

**Drive principle:** belt drive with electronic speed control **Platter:** 300mm, 1.7kg heavy steel platter with felt mat **Platter bearing:** high precision stainless steel axle in

bronze bushing

Wow & flutter: 33: +/-0,19%; 45: +/-0,17% Speed drift: 33: +/-0,7%; 45: +/-0,6%

Signal to noise: 68dB

Tonearm: 8,6" one-piece carbon tonearm

Effective arm length: 218,5 mm

Overhang: 18,5mm

**Included accessories:** 15V DC / 0,8A power supply, dust cover, 78 RPM round belt, 7" single adapter