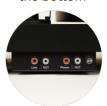

Phono preamp included

## **Debut III Phono SB**

Turntable with phono preamp & electronic speed change

MSRP 399 € (incl. VAT)

- 8,6" one-piece low resonance aluminium tonearm
- · Pre-adjusted Ortofon OM5e cartridge
- · built-in phono stage
- Electronic speed switch on the bottom (33/45 + 78 RPM)
- Precision belt drive with motor control
- · High quality MDF chassis in high gloss black
- · Semi-symmetrical phono cable with metal connectors
- · Gold plated RCA connectors
- · Dust cover & felt mat included
- · Handmade in Europe